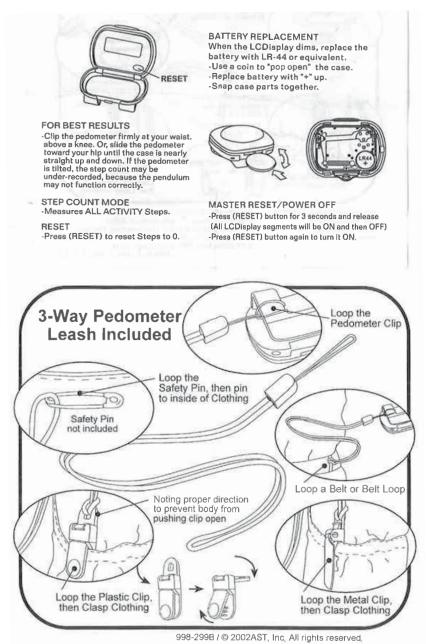

## ACCUSPLIT® EAGLE 120XL

## ACTIVITY PEDOMETER OPERATING INSTRUCTIONS



Eat Right! Walk More! Live Well! The ACCUSPLIT Lifestyle

| REGISTER NOW Please return<br>your AE120 Registration to the<br>Repair Center address in the<br>warranty, and we will let you | Email (preferred)<br>User |
|-------------------------------------------------------------------------------------------------------------------------------|---------------------------|
| know about future products.                                                                                                   |                           |

## NO-PROOF-OF-PURCHASE LIMITED WARRANTY

See label on back of unit for details, or check http://support.ACCUSPLIT.com